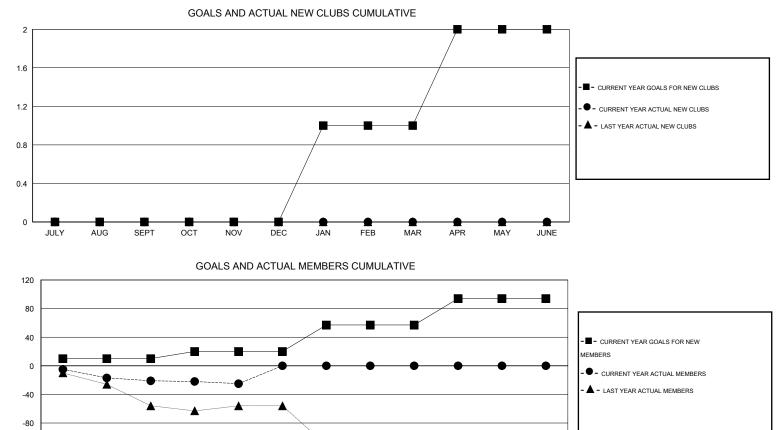

## LOCATION SOUTH CAROLINA

| Clubs                 |                  |           |                  |                  | Members               |                    |                                     |                    |                  |
|-----------------------|------------------|-----------|------------------|------------------|-----------------------|--------------------|-------------------------------------|--------------------|------------------|
| RESULTS FOR 2014-2015 |                  |           |                  |                  | RESULTS FOR 2014-2015 |                    |                                     |                    |                  |
| QUARTER               | NEW CLUB<br>GOAL | NEW CLUBS | DROPPED<br>CLUBS | NET<br>GAIN/LOSS | QUARTER               | NEW MEMBER<br>GOAL | CHARTER AND<br>NEW MEMBERS<br>ADDED | DROPPED<br>MEMBERS | NET<br>GAIN/LOSS |
| JULY/AUG/SEPT         | 0                | 0         | 1                | -1               | JULY/AUG/SEPT         | 10                 | 13                                  | 34                 | -21              |
| OCT/NOV/DEC           | 0                | 0         | 0                | 0                | OCT/NOV/DEC           | 10                 | 23                                  | 27                 | -4               |
| JAN/FEB/MAR           | 1                | 0         | 0                | 0                | JAN/FEB/MAR           | 37                 | 0                                   | 0                  | 0                |
| APR/MAY/JUNE          | 1                | 0         | 0                | 0                | APR/MAY/JUNE          | 37                 | 0                                   | 0                  | 0                |

-120 -160 JULY AUG SEPT OCT NOV DEC JAN FEB MAR APR MAY JUNE

| DROPPED CLUBS: 1 |    | 15 CLUBS OF 38 ADDED 1 OR MORE<br>NEW MEMBERS | GENDER DISTRIBUTION   |     |  |
|------------------|----|-----------------------------------------------|-----------------------|-----|--|
|                  |    |                                               | MALE 740 (70.75%)     |     |  |
|                  |    |                                               | FEMALE 306 (29.25%)   |     |  |
| DROPPED MEMBERS  |    |                                               |                       |     |  |
| DECEASED         | 16 |                                               |                       |     |  |
| CLUB CANCELLED   | 0  | CLICK HERE FOR HEALTH<br>ASSESSMENT DATA      | FAMILY UNIT MEMBERS   | 246 |  |
| OTHER            | 45 |                                               | HEAD OF HOUSEHOLD     | 120 |  |
| TOTAL            | 61 |                                               | NON-HEAD OF HOUSEHOLD | 126 |  |
|                  |    |                                               |                       |     |  |